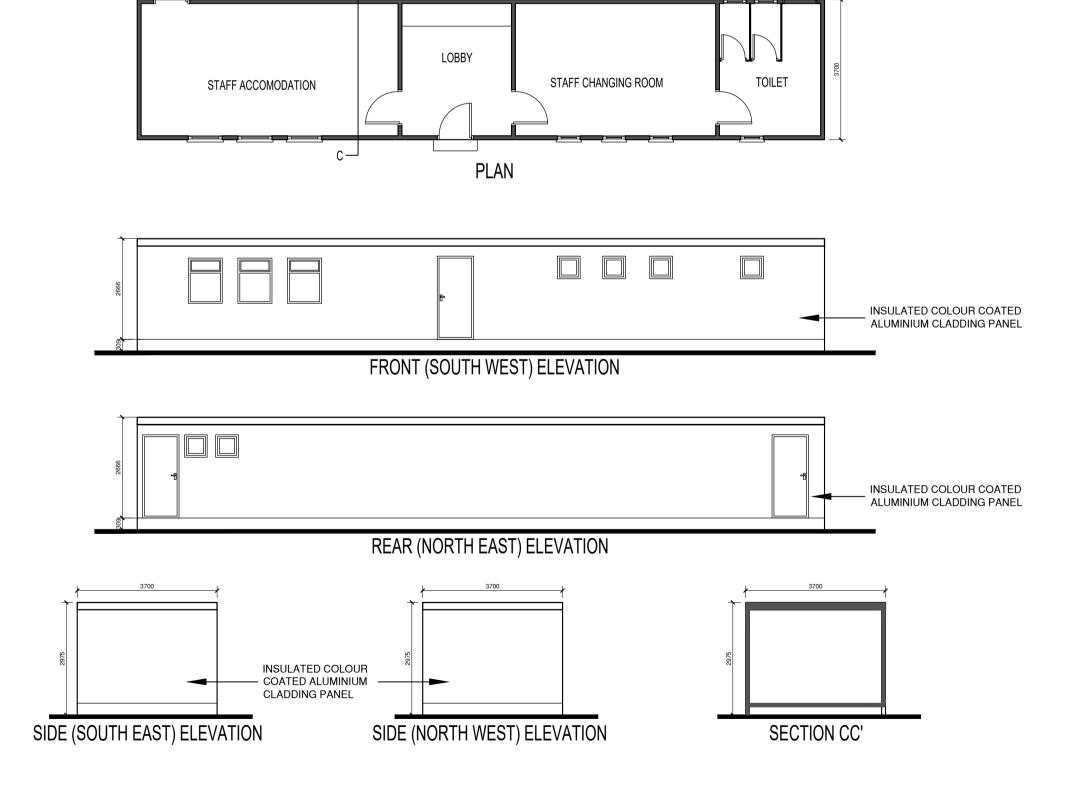

#### EXISTING BUILDING SUBJECT OF RETENTION

## Key Plan - Not To Scale



# 1 - ESB CONTROL ROOM



# 3 - OFFICE OFFICE 3 MEETING ROOM OFFICE PLAN INSULATED COLOUR COATED ALUMINIUM **CLADDING PANEL** FRONT (SOUTH WEST) ELEVATION INSULATED COLOUR COATED ALUMINIUM CLADDING PANEL REAR (NORTH EAST) ELEVATION INSULATED COLOUR COATED ALUMINIUM **CLADDING PANEL** SIDE (NORTH WEST) ELEVATION SIDE (SOUTH EAST) ELEVATION SECTION BB'

### 2 - STAFF CHANGING ROOM



NO REVISION

### 4 - OFFICE AND TOILET



Copyright CWPA Planning & Architecture

Copyright and ownership of this drawing is vested in CWPA Planning & Architecture whose prior written consent is required for its reproduction /publication in any form. No dimensions to be scaled from this drawing.

Dimensions to be checked on site and any discrepancies to be notified to the Architect

THIS DRAWING IS ISSUED ONLY FOR THE PURPOSE OF:

- □ INFORMATION
- □ PRELIMINARY
- PLANNING PERMISSION
- □ FIRE SAFETY CERTIFICATE
- □ DISABILITY ACCESS CERTIFICATE□ BUILDING REGULATIONS COMPLIANCE
- □ TENDER
- □ CONSTRUCTION



HQ@cwpa.ie