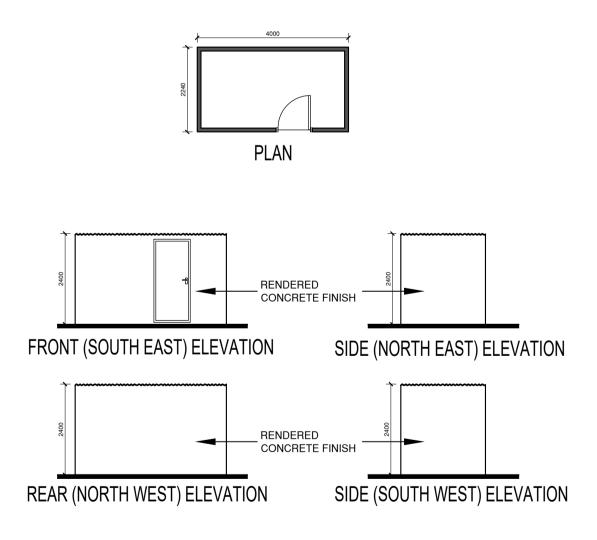

#### EXISTING BUILDING SUBJECT OF RETENTION

## Key Plan - Not To Scale



# 1 - ESB CONTROL ROOM



# 3 - OFFICE OFFICE 3 MEETING ROOM OFFICE PLAN INSULATED COLOUR COATED ALUMINIUM **CLADDING PANEL** FRONT (SOUTH WEST) ELEVATION INSULATED COLOUR COATED ALUMINIUM CLADDING PANEL REAR (NORTH EAST) ELEVATION INSULATED COLOUR COATED ALUMINIUM **CLADDING PANEL** SIDE (NORTH WEST) ELEVATION SIDE (SOUTH EAST) ELEVATION SECTION BB'

### 2 - STAFF CHANGING ROOM



NO REVISION

### 4 - OFFICE AND TOILET



Copyright CWPA Planning & Architecture

Copyright and ownership of this drawing is vested in CWPA Planning & Architecture whose prior written consent is required for its reproduction /publication in any form. No dimensions to be scaled from this drawing.

Dimensions to be checked on site and any discrepancies to be notified to the Architect

THIS DRAWING IS ISSUED ONLY FOR THE PURPOSE OF:

- □