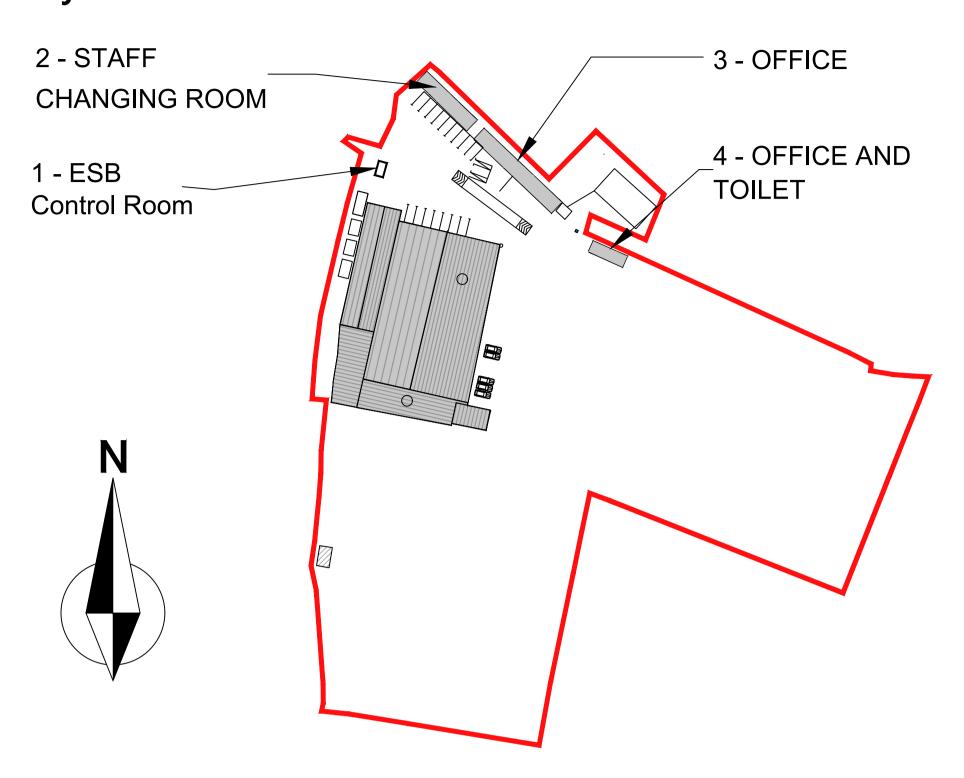

## Key Plan - Not To Scale

# 1 - ESB CONTROL ROOM

### 2 - STAFF CHANGING ROOM

NO REVISION

### 4 - OFFICE AND TOILET

Copyright CWPA Planning & Architecture

Copyright and ownership of this drawing is vested in CWPA Planning & Architecture whose prior written consent is required for its reproduction /publication in any form. No dimensions to be scaled from this drawing.